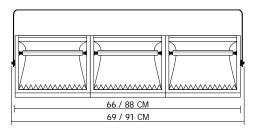

## Dimension

### Model Information

| CYC-500           | Cyclorama 500 Watt.           |
|-------------------|-------------------------------|
| CYC-500 x 3 Cell  | Cyclorama 500 Watt. X 3 Cell  |
| CYC-500 x 4 Cell  | Cyclorama 500 Watt. X 4 Cell  |
| CYC-1000          | Cyclorama 1000 Watt.          |
| CYC-1000 x 3 Cell | Cyclorama 1000 Watt. X 3 Cell |
| CYC-1000 x 4 Cell | Cyclorama 1000 Watt. X 4 Cell |