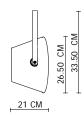

## Dimension

### Model Information

| CYC-500           | Cyclorama 500 Watt.           |
|-------------------|-------------------------------|
| CYC-500 x 3 Cell  | Cyclorama 500 Watt. X 3 Cell  |
| CYC-500 x 4 Cell  | Cyclorama 500 Watt. X 4 Cell  |
| CYC-1000          | Cyclorama 1000 Watt.          |
| CYC-1000 x 3 Cell | Cyclorama 1000 Watt. X 3 Cell |
| CYC-1000 x 4 Cell | Cyclorama 1000 Watt. X 4 Cell |