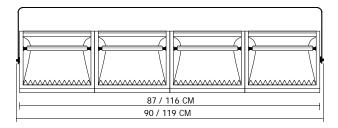

## Dimension

### Model Information

| CYC-500           | Cyclorama 500 Watt.           |
|-------------------|-------------------------------|
| CYC-500 x 3 Cell  | Cyclorama 500 Watt. X 3 Cell  |
| CYC-500 x 4 Cell  | Cyclorama 500 Watt. X 4 Cell  |
| CYC-1000          | Cyclorama 1000 Watt.          |
| CYC-1000 x 3 Cell | Cyclorama 1000 Watt. X 3 Cell |
| CYC-1000 x 4 Cell | Cyclorama 1000 Watt. X 4 Cell |