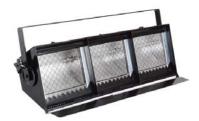

### Cyclorama Light Series

Lightsense Cyclorama Series is a range of high-quality 500 and 1000 watt theatre and studio with the flexibility to be use either individuality or linked together in row with the "SSS Quality System"

# Cyclorama Light 500, 1000 Watt

#### Feature

- 1. Constructed made from sheet Metal.
- 2. Body is coated in a heat and Scratch-resistant black epoxy paint.
- 3. Single unit and three or four compartment cyclorama lights with wide asymmetric distribution.
- 4. Reflector is asymmetric made from textured anodized aluminum.
- 5. Gives even converge of backcloths and cyclorama in theatre and small studios.
- 6. 500 W. Version takes 119 mm. Range of double-ended lamps.
- 7. 1000 W. Version takes 189 mm. Range of double-ended lamps.
- 8. Spring tensioned color flame for good filter life.
- 9. Light beam is very smooth and falls off evenly without visible high-light or shadows.
- 10. Can be used as a single cell or multi cells.