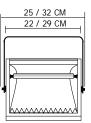

## Dimension

### Model Information

| CYC-500           | Cyclorama 500 Watt.           |
|-------------------|-------------------------------|
| CYC-500 x 3 Cell  | Cyclorama 500 Watt. X 3 Cell  |
| CYC-500 x 4 Cell  | Cyclorama 500 Watt. X 4 Cell  |
| CYC-1000          | Cyclorama 1000 Watt.          |
| CYC-1000 x 3 Cell | Cyclorama 1000 Watt. X 3 Cell |
| CYC-1000 x 4 Cell | Cyclorama 1000 Watt. X 4 Cell |