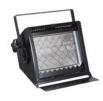

# Cyclorama Light 500, 1000 Watt

#### Feature

- 1. Constructed made from sheet Metal.
- 2. Body is coated in a heat and Scratch-resistant black epoxy paint.
- 3. Single unit and three or four compartment cyclorama lights with wide asymmetric distribution.
- 4. Reflector is asymmetric made from textured anodized aluminum.
- 5. Gives even converge of backcloths and cyclorama in theatre and small studios.
- 6. 500 W. Version takes 119 mm. Range of double-ended lamps.
- 7. 1000 W. Version takes 189 mm. Range of double-ended lamps.
- 8. Spring tensioned color flame for good filter life.
- 9. Light beam is very smooth and falls off evenly without visible high-light or shadows.
- 10. Can be used as a single cell or multi cells.