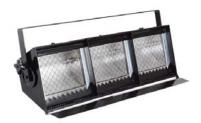

## Flood Light Series

Lightsense Flood Series is a range of high-quality 500 and 1000 watt theatre and studio with the flexibility to be use either individuality or linked together with the "SSS Quality System"

# Flood Light 500, 1000 Watt

#### **Feature**

- 1. Constructed made from sheet Metal.
- 2. Body is coated in a heat and Scratch-resistant black epoxy paint.
- 3. Reflector is symmetric made from textured anodized aluminum.
- 4. Gives even converge of backcloths
- 5. 500 W. Version takes 119 mm. Range of double-ended lamps.
- 6. 1000 W. Version takes 189 mm. Range of double-ended lamps.
- 7. Spring tensioned color flame for good filter life.
- 8. Light beam is very smooth and falls off evenly without visible high-light or shadows.