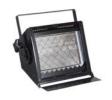

## Flood Light Series

Lightsense Flood Series is a range of high-quality 500 and 1000 watt theatre and studio with the flexibility to be use either individuality or linked together with the "SSS Quality System"

# Flood Light 500, 1000 Watt

#### **Feature**

- 1. Constructed made from sheet Metal.
- 2. Body is coated in a heat and Scratch-resistant black epoxy paint.
- 3. Reflector is symmetric made from textured anodized aluminum.
- 4. Gives even converge of backcloths
- 5. 500 W. Version takes 119 mm. Range of double-ended lamps.
- 6. 1000 W. Version takes 189 mm. Range of double-ended lamps.
- 7. Spring tensioned color flame for good filter life.
- 8. Light beam is very smooth and falls off evenly without visible high-light or shadows.