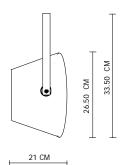

### Dimension

#### **Model Information**

FDL-500 Flood Light 500 Watt.
FDL-1000 Flood Light 1000 Watt.