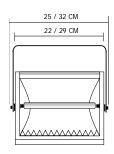

### Dimension

#### **Model Information**

FDL-500 Flood Light 500 Watt.
FDL-1000 Flood Light 1000 Watt.