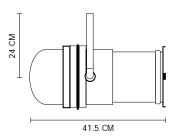

middle to permit lamp removal without the possibility of a part of the PAR CAN being dropped.
- Body is coated in a heat and scratch-resistant matt black epoxy poser paint and PAR CAN also available in the polished aluminum finish.
- 3. A ceramic EMEP type lamp base is supplied.
- 4. Internal wire guard is permanently fitted to prevent glass from a broken lamp to fall from the front.
- 5. Replacing the lamp is easier than ever thanks to a special ring that facilitates quick relamping.
- 6. These units can be supplied with color flame.
- 7. Lamp 1000 w. 220-240vAC. For PAR-64
- 8. Lamp 300 w. 220-240 vAC. For PAR-56

# Model Information

| PAR-64 | Par-64 , | 1000 W. |
|--------|----------|---------|
| PAR-56 | Par-56 , | 300 W.  |

### Dimension

PAR-56

19.5 CM

PAR-64 Par-64 , 1000 W.





# 34.5 CM

Par-56, 300 W.