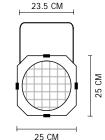

iddle to permit lamp removal without the possibility of a part of the PAR CAN being dropped.
- Body is coated in a heat and scratch-resistant matt black epoxy poser paint and PAR CAN also available in the polished aluminum finish.
- 3. A ceramic EMEP type lamp base is supplied.
- 4. Internal wire guard is permanently fitted to prevent glass from a broken lamp to fall from the front.
- 5. Replacing the lamp is easier than ever thanks to a special ring that facilitates quick relamping.
- 6. These units can be supplied with color flame.
- 7. Lamp 1000 w. 220-240vAC. For PAR-64
- 8. Lamp 300 w. 220-240 vAC. For PAR-56

# Model Information

| PAR-64 | Par-64 , | 1000 W. |
|--------|----------|---------|
| PAR-56 | Par-56 , | 300 W.  |

### Dimension

PAR-56

19.5 CM

PAR-64 Par-64 , 1000 W.





# 34.5 CM

Par-56, 300 W.