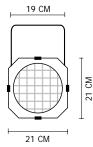

without the possibility of a part of the PAR CAN being dropped.
- Body is coated in a heat and scratch-resistant matt black epoxy poser paint and PAR CAN also available in the polished aluminum finish.
- 3. A ceramic EMEP type lamp base is supplied.
- 4. Internal wire guard is permanently fitted to prevent glass from a broken lamp to fall from the front.
- 5. Replacing the lamp is easier than ever thanks to a special ring that facilitates quick relamping.
- 6. These units can be supplied with color flame.
- 7. Lamp 1000 w. 220-240vAC. For PAR-64
- 8. Lamp 300 w. 220-240 vAC. For PAR-56

# Model Information

| PAR-64 | Par-64 , | 1000 W. |
|--------|----------|---------|
| PAR-56 | Par-56 , | 300 W.  |

### Dimension

PAR-56

19.5 CM

PAR-64 Par-64 , 1000 W.





# 34.5 CM

Par-56, 300 W.