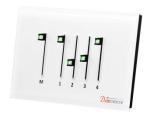

# PSL-104W , PSL-104B Slide Fader 4 Ch.

### **Feature**

- 1. Slide fader control 4 channel with Master
- 2. Indicator LED. Displays.
- 3. Control output 0-10 Vdc.
- 4. Power Supply 24Vdc.

## **Model Information**

PSL-104W Slide Fader 4 Ch./White PSL-104B Slide Fader 4 Ch./Black

#### Dimension

PSL-104W (WxHxD) 80 X 115 X 40 mm. PSL-104B (WxHxD) 80 X 115 X 40 mm.