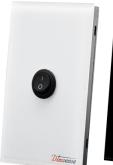

# PSL-PSTW , PSL-PSTB Room Combine Switch

#### **Feature**

- 1. Operation controlled by Microcontroller.
- 2. Partitions room unlimited
- 3. Data In, Data Out RS-485.
- 4. Power Supply 18-24 V.DC.

#### **Model Information**

PSL-PSTW Room Combine Switch/White PSL-PSTB Room Combine Switch/Black

#### Dimension

PSL-PSTW (WxHxD) 80 X 115 X 40 mm. PSL-PSTB (WxHxD) 80 X 115 X 40 mm.