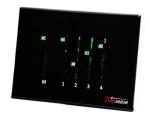

# PSL-104W , PSL-104B Slide Fader 4 Ch.

### **Feature**

- 1. Slide fader control 4 channel with Master
- 2. Indicator LED. Displays.
- 3. Control output 0-10 Vdc.
- 4. Power Supply 24Vdc.

## **Model Information**

PSL-104W Slide Fader 4 Ch./White PSL-104B Slide Fader 4 Ch./Black

#### Dimension

PSL-104W (WxHxD) 80 X 115 X 40 mm. PSL-104B (WxHxD) 80 X 115 X 40 mm.