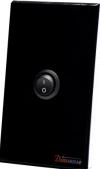

# PSL-PSTW , PSL-PSTB Room Combine Switch

#### **Feature**

- 1. Operation controlled by Microcontroller.
- 2. Partitions room unlimited
- 3. Data In, Data Out RS-485.
- 4. Power Supply 18-24 V.DC.

#### **Model Information**

PSL-PSTW Room Combine Switch/White PSL-PSTB Room Combine Switch/Black

#### Dimension

PSL-PSTW (WxHxD) 80 X 115 X 40 mm. PSL-PSTB (WxHxD) 80 X 115 X 40 mm.