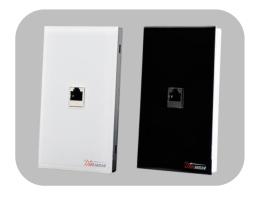

# PSL-PPTW , PSL-PPTB Programmable Panel Socket

#### **Feature**

1. Programmable Panel Socket: Remote port for PSL-HH (RJ-Type)

### Model Information

PSL-PPTW Programmable Panel Socket/White PSL-PPTB Programmable Panel Socket/Black

#### Dimension

PSL-PPTW (WxHxD) 80 X 115 X 40 mm. PSL-PPTB (WxHxD) 80 X 115 X 40 mm.