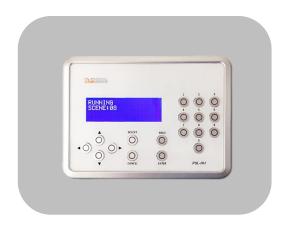

## **PSL-HH**

### **Feature**

- 1. Operation controlled by Microcontroller.
- 2. 4-line, 20-character, backlight LCD. Display.
- 3. Easy to use by index menu.
- 4. Recalling and recording from control station.
- 5. Data in & Data Out: Lunar protocol.(RS-485)

#### Model Information

PSL-HH Hand Held Programmable

#### Dimension

PSL-HH (WxHxD) 110 x 190 x 52 mm.